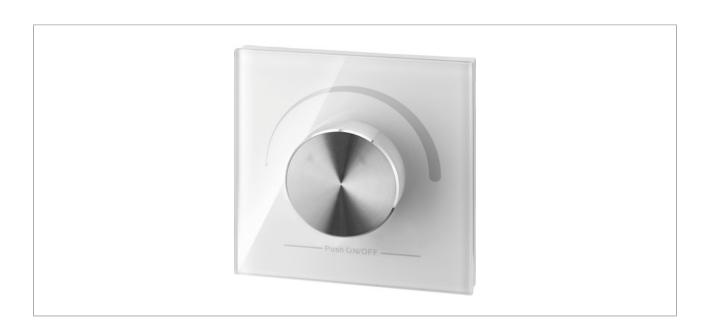

### Wireless wall dimmer,

for controlling single-colour LED strips.

- LED controller LC-10R is required for operation
- Transmission frequency: 868 MHz
- Brightness control
- On/off button
- White glass front panel
- Power supply via 3 V button cell
- Suitable for flush-mounted sockets, device screw spacing: 60 mm
- Dimensions: 86 x 86 x 41 mm
- Weight: 123 g