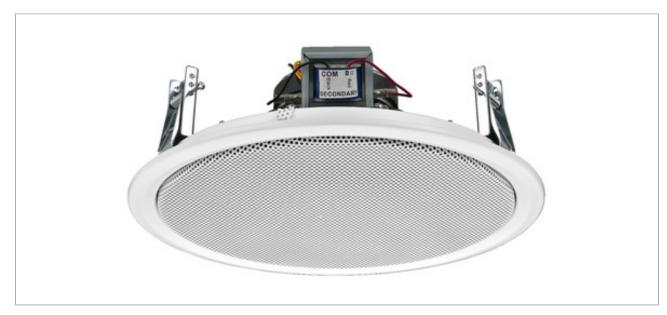

#### PA ceiling speaker,

with additional integrated tweeter.

- 100 V line technique
- Metal housing
- Quick-mounting facility
- For a ceiling thickness from 10 to 40 mm

#### EDL-10TW

Mounting cutout Ø 235 mm

Mounting depth 95 mm

Dimensions Ø 262 mm x 101 mm

Outside diameter Ø 262 mm

Width Ø 262 mm

Depth 101 mm

Admiss. ambient temp. 0-40 °C