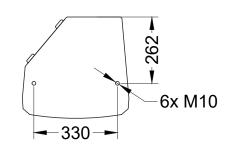

## FULL-RANGE POWERED SPEAKER

Z series was created to deliver the power and professional sound quality into various indoor and outdoor spaces while keeping budget considerations in check.

Z 350A is a compact powered 15"+1" speaker, designed for both FOH sound and stage monitoring purposes. Equipped with angle-adjustable pole mount adapter and M10 mounting points, Z 350A is a versatile solution for many sound reinforcement applications.

## Main features:

- · 500 + 150 W nominal powe
- · 15" woofer with 2,5" voice coi
- 1" HE driver with 1.75" voice coil
- · 133 dB Max SPL
- · Adjustable pole mount adapter

| Frequency Response (-10dB)                        | 45 - 20000 Hz                                           |
|---------------------------------------------------|---------------------------------------------------------|
| Max SPL (calculated)                              | 133 dB                                                  |
| LF Driver                                         | 15", 2,5" VC                                            |
| HF Driver                                         | 1", 1,75" VC                                            |
| Nominal Coverage Angle<br>(Horizontal × Vertical) | 100 x 50 deg                                            |
| Amplifier power                                   | 500+150 W                                               |
| Amplifier                                         | Class D, fan cooling, DSP with phase-linear<br>FIR      |
| Input sensivity                                   | O dBV (1 V RMS)                                         |
| Connectors                                        | XLR input, XLR output, Powercon mains                   |
| Dimensions (W×H×D)                                | 421x724x400 mm                                          |
| Net weight                                        | 22,4 kg                                                 |
| Shipping weight                                   | 24,9 kg                                                 |
| Mounting                                          | 10x M10 mounting points,<br>35mm adjustable pole socket |
| Enclosure material                                | Plywood; wear-resistant paint                           |
| Grill                                             | Steel grill, polymer protective net                     |