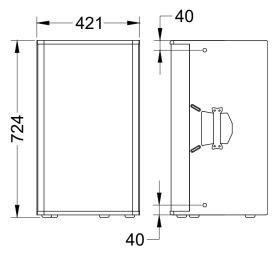

## Main features:

- · 500 + 150 W nominal powe
- · 15" woofer with 2,5" voice coi
- 1" HE driver with 1.75" voice coil
- · 133 dB Max SPL
- · Adjustable pole mount adapter

| Frequency Response (-10dB)                        | 45 - 20000 Hz                                           |
|---------------------------------------------------|---------------------------------------------------------|
| Max SPL (calculated)                              | 133 dB                                                  |
| LF Driver                                         | 15", 2,5" VC                                            |
| HF Driver                                         | 1", 1,75" VC                                            |
| Nominal Coverage Angle<br>(Horizontal × Vertical) | 100 x 50 deg                                            |
| Amplifier power                                   | 500+150 W                                               |
| Amplifier                                         | Class D, fan cooling, DSP with phase-linear<br>FIR      |
| Input sensivity                                   | O dBV (1 V RMS)                                         |
| Connectors                                        | XLR input, XLR output, Powercon mains                   |
| Dimensions (W×H×D)                                | 421x724x400 mm                                          |
| Net weight                                        | 22,4 kg                                                 |
| Shipping weight                                   | 24,9 kg                                                 |
| Mounting                                          | 10x M10 mounting points,<br>35mm adjustable pole socket |
| Enclosure material                                | Plywood; wear-resistant paint                           |
| Grill                                             | Steel grill, polymer protective net                     |