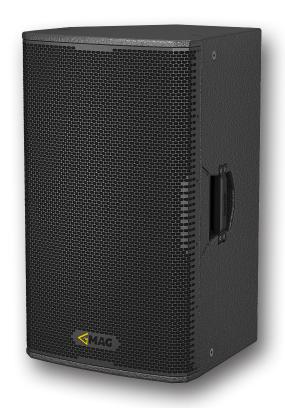

## **Z 350A**

## FULL-RANGE POWERED SPEAKER

Z series was created to deliver the power and professional sound quality into various indoor and outdoor spaces while keeping budget considerations in check.

Z 350A is a compact powered 15"+1" speaker, designed for both FOH sound and stage monitoring purposes. Equipped with angle-adjustable pole mount adapter and M10 mounting points, Z 350A is a versatile solution for many sound reinforcement applications.